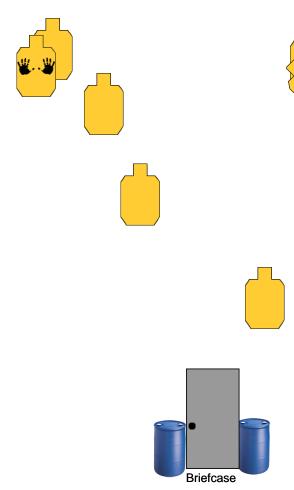

## SCENARIO:

At the ATM you get beaned in the head w/ a rock, after dropping your briefcase you regain your senses at P1. Because your seeing double 2 of them are still coming after engagement

## PROCEDURE:

At signal proceed to briefcase retrieve your gun and while kneeling engage T1-T6 w/ 2 rounds ea./ after all 6 targets have been engaged you must re-engage 1 target from ea. side w/ a head shot. All shots fired while kneeling from low cover.

**SCORING:** Unlimited

ROUND COUNT: 14

TARGETS: 06

**DISTANCE:** 9yds max

SCORED HITS: Best 2 to the body on 4 targets/ best 2 to the body and one to the head on 2 of the targets

PENALTIES:

CONCEALMENT: No

NOTES: